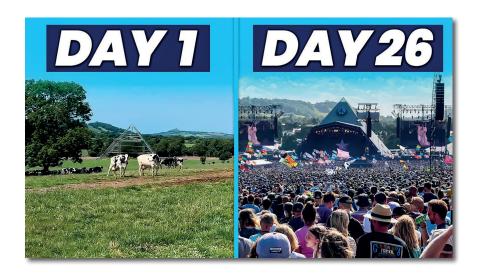

## Watch the video to answer the questions below.

the festival is on?

| 1) In what month of the year does the Glastonbury Festival happen?                |  |
|-----------------------------------------------------------------------------------|--|
| 2) What was the first year that Glastonbury's predecessor took place?             |  |
| <b>3)</b> Glastonbury's most iconic stage is a replica of which ancient monument? |  |
| 4) In what year did it burn down?                                                 |  |
| 5) What fuelled the generators in 2023?                                           |  |
| <b>6)</b> What is human waste from compost toilets used for?                      |  |
| 7) How tall is the perimeter fence?                                               |  |
| 8) What is its length?                                                            |  |
| 9) Where do cows from the farm go when                                            |  |

SOLUTIONS: 1. June - 2. 1970 - 3. The Great Pyramid of Giza - 4. 1994 - 5. waste cooking oil - 6. compost for crops - 7. three meters - 8. eight kilometers - 9. to a shed